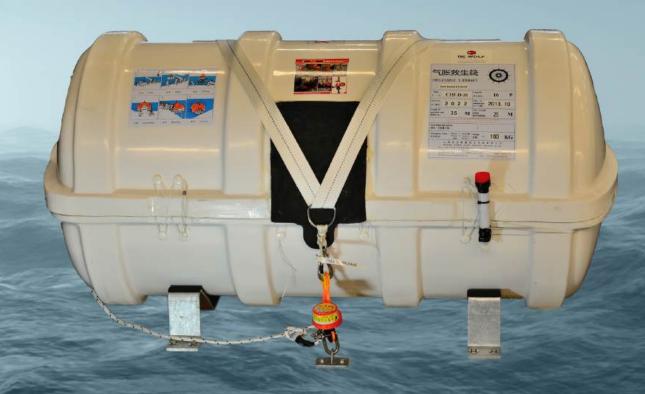

## Davit launched life rafts **SOLAS** approved

## **Description:**

Davit Launched life raft. Complying to the latest SOLAS requirements (1974, 1996 Amendments, MSC.48(66) and amendments). MED approval, issued by Germanischer Lloyd. Equipped with A-pack.

Standard maximum stowing height 25 meter, painter line 35 meter.

Available maximum stowage height 36 meter.

Available capacity: 12, 16, 20 and 25 persons.

Stowage height can be increased up to 50 meter. Painter line will increase accordingly.

| Model    | Capacity | Length<br>(mm) | Width<br>(mm) | Height<br>(mm) | Weight<br>(kg) | Container size<br>(∅ x L mm) |
|----------|----------|----------------|---------------|----------------|----------------|------------------------------|
| CHF-D-12 | 12       | 2970           | 2970          | 1750           | 140            | 700x1460                     |
| CHF-D-16 | 16       | 3380           | 3380          | 1850           | 160            | 700×1460                     |
| CHF-D-20 | 20       | 3760           | 3760          | 2150           | 190            | 740×1500                     |
| CHF-D-25 | 25       | 4280           | 4280          | 2280           | 235            | 770×1650                     |