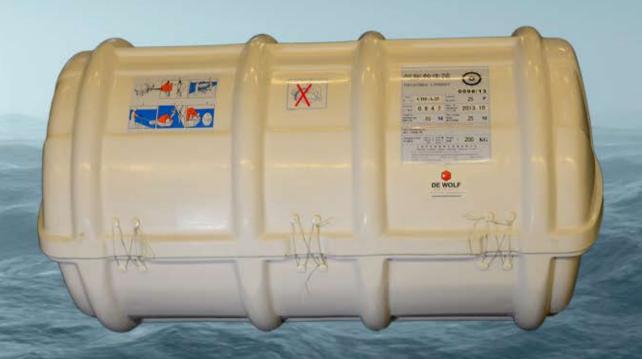

## Throw over board life rafts **SOLAS** approved

## **Description:**

Throw over board life raft. Complying to the latest SOLAS requirements (1974, 1996 Amendments, MSC.48(66) and amendments). MED approval, issued by Germanischer Lloyd. Equipped with A-pack.
Standard maximum stowing height 25 meter, painter line 35 meter.
Available maximum stowage height 36 meter.
Available capacity: 6, 10, 12, 16, 20 and 25 persons.

| Model    | Capacity | Length<br>(mm) | Width<br>(mm) | Height<br>(mm) | Weight (kg) | Container size<br>(∅ x L mm) |
|----------|----------|----------------|---------------|----------------|-------------|------------------------------|
| CHF-A-6  | 6        | 2175           | 2175          | 1250           | 90          | 620×1100                     |
| CHF-A-10 | 10       | 3245           | 2295          | 1300           | 110         | 690×1150                     |
| CHF-A-12 | 12       | 3555           | 2455          | 1330           | 125         | 690x1150                     |
| CHF-A-16 | 16       | 4110           | 2700          | 1350           | 150         | 710×1200                     |
| CHF-A-20 | 20       | 4110           | 3000          | 1570           | 175         | 740×1400                     |
| CHF-A-25 | 25       | 5075           | 3325          | 1700           | 200         | 740×1400                     |